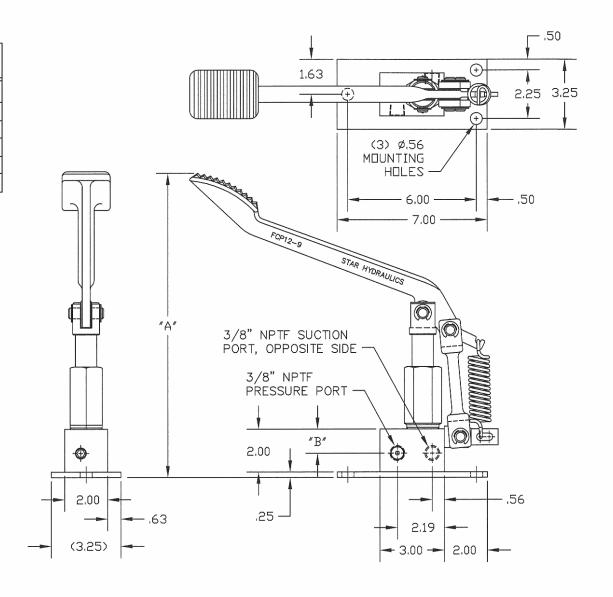

| MODEL | "A"   | "B" | DISPLACEMENT | PRESSURE | LEVER FORCE<br>PER 100 PSI |
|-------|-------|-----|--------------|----------|----------------------------|
| FSP1A | 13.00 | .88 | .29 CU"      | 5,000    | 2.3 lbs                    |
| FSP2A | 13.00 | .88 | .66 CU"      | 2500     | 5.2 lbs                    |
| FSP3A | 13.00 | .88 | 1.18 CU"     | 1250     | 9.2 lbs                    |
| FSP4A | 13.50 | .75 | 1.84 CU"     | 750      | 14.5 lbs                   |
| FSP5A | 13.50 | .75 | 2.65 CU"     | 500      | 21 lbs                     |
| FSP6A | 13.50 | .75 | 4.71 CU"     | 250      | 37 lbs                     |

## SPECIFICATIONS:

HYDRAULIC FOOT PUMP, SERIES FSP\_A NO RELEASE OR OVERLOAD VALVES BASE PLATE MOUNTED NET WEIGHT: 10 lbs.

Star Hydraulics, LLC FSP-A Series Foot Operated Pumps Without Reservoirs